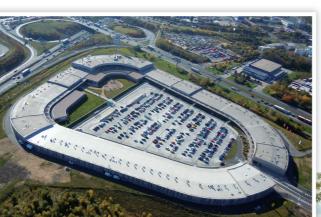

## **FASHION ARENA** PRAGUE OUTLET

布拉格奥特莱斯

布拉格奥特莱斯 FASHION ARENA 是捷克共和国 最大的奥特莱斯中心,距离布拉格市中心仅有20 分钟路程。您可以在这里找到超过200家优质的 捷克本土及国际品牌,全年提供30-70%的折扣。 针对欧盟境外游客立即现金退税服务的增值税减 免,将有助于大幅度降低购买总价。您可以在购 物后经由信息中心申领增值税退税额。 布拉格奥特莱斯 FASHION ARENA 可利用购物

Fashion Arena Prague Outlet is the largest outlet center in the Czech Republic, located just 20 minutes from Prague City Centre. You can find here over 200 premium national and international brands offering discounts of 30-70% every day.